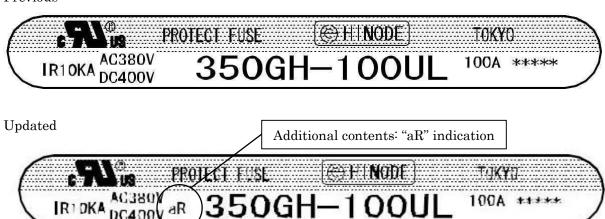

## Subject: Additional label contents for 350GH series fuses

Additional contents will be added to our product label as follows;

1. Products affected:

UL recognized products in our 350GH series (Products that include "UL" in the product numbers) For example: 350GH-100ULTC, 350GH-50SUL etc.

2. Description of the change

Previous

3. Schedule of change

The new label will be on our products delivered from February 2013 onwards.

Thank you for your understanding in this matter. Should you have any questions, please do not hesitate to contact us.