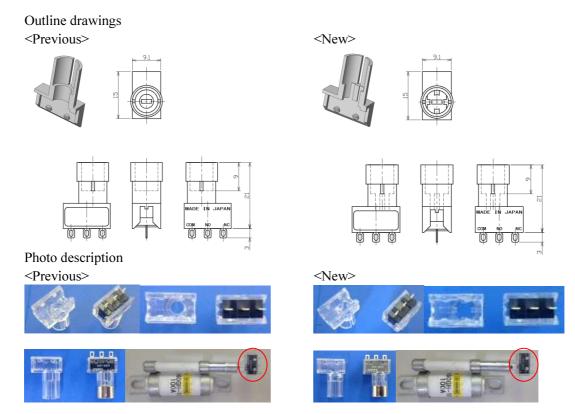

## Subject: Internal shape change of micro-switches AMS-7B and AMS-7B01

- 1. Products affected: AMS-7B and AMS-7B01
- 2. Description of the change/Reason for the change

The inner shape of the grip will be changed in order to prevent air bubbles in the resin and to equalize the thickness. (The external form remains the same)

\* Specification will not be revised as this is only an internal shape change.

- Effect on products as a result of the change No effect or changes to product specifications, environment, materials, and product model.
- 4. Schedule for change