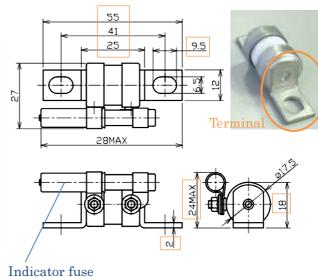

### Product dimensions with current terminal

# Indicator fuse

# Product dimensions with new terminal

\*The drawings above are of the product with the indicator fuse (product numbers with "S" or "SUL")

No indicator fuse is attached to products that are product numbers without "S" or "SUL."